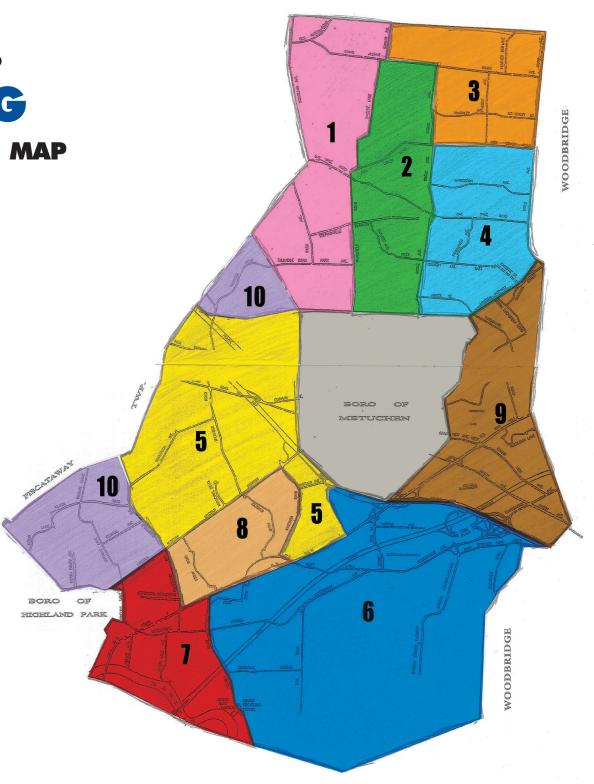

### **How to Determine Your Scheduled Recycling Days**

Go to the Edison Township Recycling Curbside Collection Map on page 9. Locate the **RS#** (**Recycling Section #**) where you reside, to determine your collection day. Specific dates will be listed on the 2022 Month by Month Calendar, beginning on page 10.

# HOW TO DETERMINE YOUR RECYCLING SECTION

The Township is divided into 10 Recycling Sections (RS). Materials for recycling are collected every other week (bi-weekly). Refer to page 9 for your Recycling Section and Recycling Collection Day. The specific dates for each recycling section are shown on the Month-by-Month Calendar starting on page 10. Multi-family residences have centralized recycling areas from which recyclables are collected bi-weekly. Contact your Management office for recyclable days and centralized area locations.

### RECYCLING

**CURBSIDE COLLECTION MAP** 

### **RECYCLING COLLECTION DAYS**

| , | SECTIONS | #1 | & ( | б  | MONDAY    |
|---|----------|----|-----|----|-----------|
| ( | SECTIONS | #2 | & 7 | 7  | TUESDAY   |
| ( | SECTIONS | #3 | & 8 | 8  | WEDNESDAY |
| ( | SECTIONS | #4 | & 9 | 9  | THURSDAY  |
| ( | SECTIONS | #5 | & ' | 10 | FRIDAY    |
|   |          |    |     |    |           |